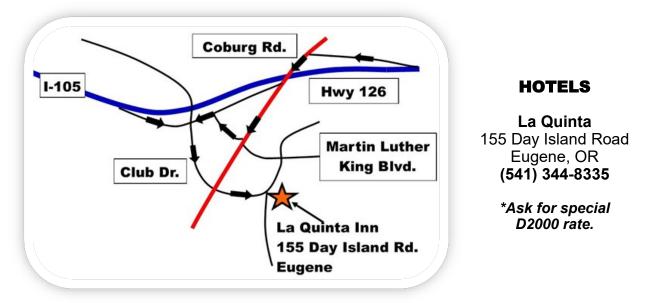

**Training Location** | La Quinta Hotel, 155 Day Island Road, Eugene, OR (541) 344-8335

Start Time | 8:00am Approximate End Time | 4:00pm

**Lunch Break** | On your own. The immediate area has a number of dining facilities. In class refreshments will be provided.